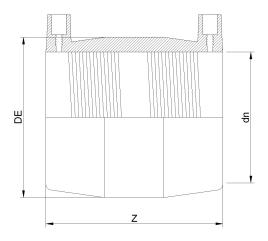

SCHEDA TECNICA SPECIFICA

**Fittings Inch** 

MANICOTTO ELETTROSALDABILE IPS

| DETTAGLIO PRODOTTO |           | CARATTERISTICHE GEOMETRICHE |        |
|--------------------|-----------|-----------------------------|--------|
| CODICE ARTICOLO    | MP42C.IPS | DE [mm]                     | 51,40" |
| dn                 | 42"       | dn                          | 42"    |
| SDR DI PROGETTO    | 11        | Z [mm]                      | 23,62" |