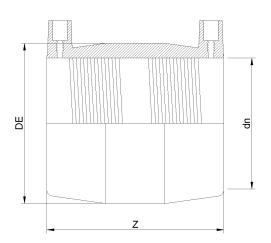

## MANICOTTO ELETTROSALDABILE IPS

| DETTAGLIO PRODOTTO |          | CARATTERISTICHE GEOMETRICHE |       |
|--------------------|----------|-----------------------------|-------|
| CODICE ARTICOLO    | MP3C.IPS | DE [mm]                     | 4,40" |
| dn                 | 3"       | dn                          | 3"    |
| SDR DI PROGETTO    | 11       | Z [mm]                      | 5,00" |
|                    |          | Massa [kg]                  | 0.41  |