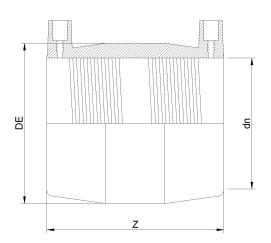

## MANICOTTO ELETTROSALDABILE IPS

| DETTAGLIO PRODOTTO |           | CARATTERISTICHE GEOMETRICHE |        |
|--------------------|-----------|-----------------------------|--------|
| CODICE ARTICOLO    | MP36C.IPS | DE [mm]                     | 44,09" |
| dn                 | 36"       | dn                          | 36"    |
| SDR DI PROGETTO    | 11        | Z [mm]                      | 21,73" |