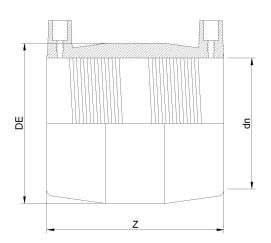

## MANICOTTO ELETTROSALDABILE IPS

| DETTAGLIO PRODOTTO |           | CARATTERISTICHE GEOMETRICHE |        |
|--------------------|-----------|-----------------------------|--------|
| CODICE ARTICOLO    | MP34C.IPS | DE [mm]                     | 42,13" |
| dn                 | 34"       | dn                          | 34"    |
| SDR DI PROGETTO    | 11        | Z [mm]                      | 21,65" |