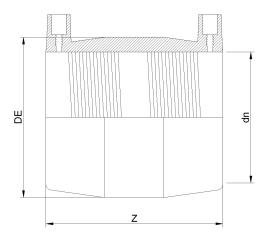

SCHEDA TECNICA SPECIFICA

**Fittings Inch** 

MANICOTTO ELETTROSALDABILE IPS

| DETTAGLIO PRODOTTO |           | CARATTERISTICHE GEOMETRICHE |        |
|--------------------|-----------|-----------------------------|--------|
| CODICE ARTICOLO    | MP32C.IPS | DE [mm]                     | 39,60" |
| dn                 | 32"       | dn                          | 32"    |
| SDR DI PROGETTO    | 11        | Z [mm]                      | 20,70" |