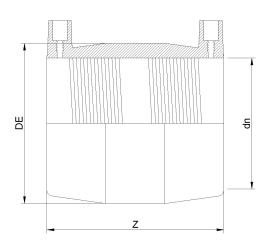

## MANICOTTO ELETTROSALDABILE IPS

| DETTAGLIO PRODOTTO |           | CARATTERISTICHE GEOMETRICHE |        |
|--------------------|-----------|-----------------------------|--------|
| CODICE ARTICOLO    | MP30C.IPS | DE [mm]                     | 37,00" |
| dn                 | 30"       | dn                          | 30"    |
| SDR DI PROGETTO    | 11        | Z [mm]                      | 20,70" |