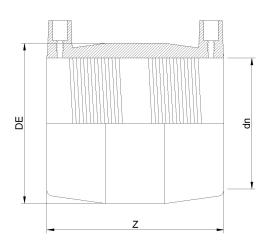

## MANICOTTO ELETTROSALDABILE IPS

| DETTAGLIO PRODOTTO |          | CARATTERISTICHE GEOMETRICHE |       |
|--------------------|----------|-----------------------------|-------|
| CODICE ARTICOLO    | MP2C.IPS | DE [mm]                     | 3,15" |
| dn                 | 2"       | dn                          | 2"    |
| SDR DI PROGETTO    | 11       | Z [mm]                      | 4,49" |