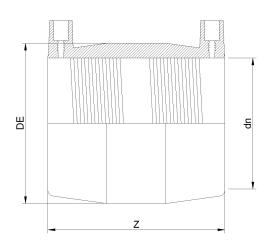

## MANICOTTO ELETTROSALDABILE IPS

| DETTAGLIO PRODOTTO |           | CARATTERISTICHE GEOMETRICHE |        |
|--------------------|-----------|-----------------------------|--------|
| CODICE ARTICOLO    | MP28C.IPS | DE [mm]                     | 34,50" |
| dn                 | 28"       | dn                          | 28"    |
| SDR DI PROGETTO    | 11        | Z [mm]                      | 20,70" |