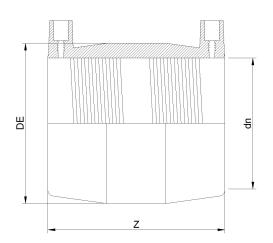

## MANICOTTO ELETTROSALDABILE IPS

| DETTAGLIO PRODOTTO |           | CARATTERISTICHE GEOMETRICHE |        |
|--------------------|-----------|-----------------------------|--------|
| CODICE ARTICOLO    | MP26C.IPS | DE [mm]                     | 31,91" |
| dn                 | 26"       | dn                          | 26"    |
| SDR DI PROGETTO    | 11        | Z [mm]                      | 20,20" |