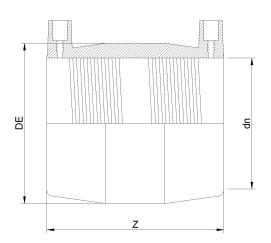

## MANICOTTO ELETTROSALDABILE IPS

| DETTAGLIO PRODOTTO |           | CARATTERISTICHE GEOMETRICHE |        |
|--------------------|-----------|-----------------------------|--------|
| CODICE ARTICOLO    | MP24C.IPS | DE [mm]                     | 30,60" |
| dn                 | 24"       | dn                          | 24"    |
| SDR DI PROGETTO    | 11        | Z [mm]                      | 19,80" |