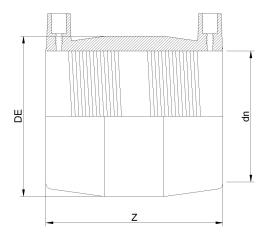

SCHEDA TECNICA SPECIFICA

**Fittings Inch** 

MANICOTTO ELETTROSALDABILE IPS

| DETTAGLIO PRODOTTO |           | CARATTERISTICHE GEOMETRICHE |        |
|--------------------|-----------|-----------------------------|--------|
| CODICE ARTICOLO    | MP22C.IPS | DE [mm]                     | 23,50" |
| dn                 | 22"       | dn                          | 22"    |
| SDR DI PROGETTO    | 11        | Z [mm]                      | 19,53" |