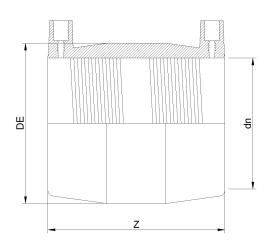

## MANICOTTO ELETTROSALDABILE IPS

| DETTAGLIO PRODOTTO |           | CARATTERISTICHE GEOMETRICHE |        |
|--------------------|-----------|-----------------------------|--------|
| CODICE ARTICOLO    | MP20C.IPS | DE [mm]                     | 25,00" |
| dn                 | 20"       | dn                          | 20"    |
| SDR DI PROGETTO    | 11        | Z [mm]                      | 18,00" |
|                    |           | Massa [kg]                  | 44.2   |