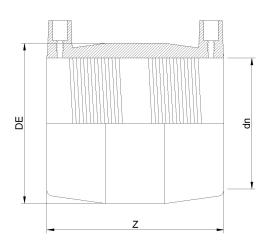

## MANICOTTO ELETTROSALDABILE IPS

| DETTAGLIO PRODOTTO |          | CARATTERISTICHE GEOMETRICHE |       |
|--------------------|----------|-----------------------------|-------|
| CODICE ARTICOLO    | MP1C.IPS | DE [mm]                     | 1,75" |
| dn                 | 1"       | dn                          | 1"    |
| SDR DI PROGETTO    | 11       | Z [mm]                      | 3,45" |