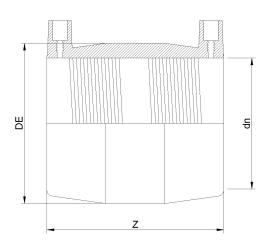

## MANICOTTO ELETTROSALDABILE IPS

| DETTAGLIO PRODOTTO |           | CARATTERISTICHE GEOMETRICHE |        |
|--------------------|-----------|-----------------------------|--------|
| CODICE ARTICOLO    | MP18C.IPS | DE [mm]                     | 22,44" |
| dn                 | 18"       | dn                          | 18"    |
| SDR DI PROGETTO    | 11        | Z [mm]                      | 16,73" |