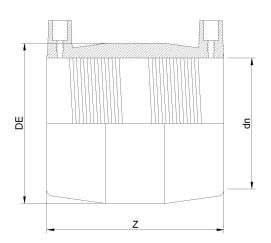

## MANICOTTO ELETTROSALDABILE IPS

| DETTAGLIO PRODOTTO |           | CARATTERISTICHE GEOMETRICHE |        |
|--------------------|-----------|-----------------------------|--------|
| CODICE ARTICOLO    | MP16C.IPS | DE [mm]                     | 19,80" |
| dn                 | 16"       | dn                          | 16"    |
| SDR DI PROGETTO    | 11        | Z [mm]                      | 13,90" |