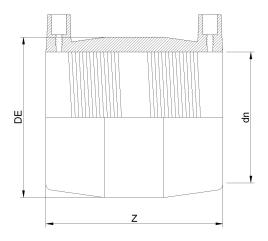

SCHEDA TECNICA SPECIFICA

**Fittings Inch** 

MANICOTTO ELETTROSALDABILE IPS

| DETTAGLIO PRODOTTO |           | CARATTERISTICHE GEOMETRICHE |        |
|--------------------|-----------|-----------------------------|--------|
| CODICE ARTICOLO    | MP14C.IPS | DE [mm]                     | 17,20" |
| dn                 | 14"       | dn                          | 14"    |
| SDR DI PROGETTO    | 11        | Z [mm]                      | 11,80" |