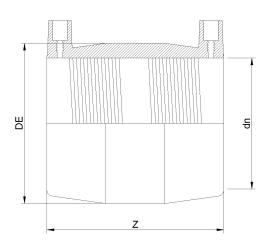

## MANICOTTO ELETTROSALDABILE IPS

| DETTAGLIO PRODOTTO |           | CARATTERISTICHE GEOMETRICHE |        |
|--------------------|-----------|-----------------------------|--------|
| CODICE ARTICOLO    | MP12C.IPS | DE [mm]                     | 15,94" |
| dn                 | 12"       | dn                          | 12"    |
| SDR DI PROGETTO    | 11        | Z [mm]                      | 11,22" |