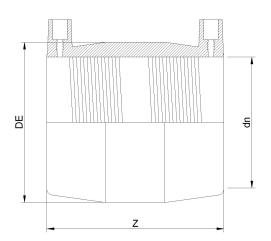

## MANICOTTO ELETTROSALDABILE IPS

| DETTAGLIO PRODOTTO |            | CARATTERISTICHE GEOMETRICHE |        |
|--------------------|------------|-----------------------------|--------|
| CODICE ARTICOLO    | MP114C.IPS | DE [mm]                     | 2,16"  |
| dn                 | 1 1/4"     | dn                          | 1 1/4" |
| SDR DI PROGETTO    | 11         | Z [mm]                      | 3,65"  |