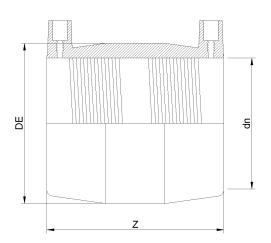

## MANICOTTO ELETTROSALDABILE IPS

| DETTAGLIO PRODOTTO |            | CARATTERISTICHE GEOMETRICHE |        |
|--------------------|------------|-----------------------------|--------|
| CODICE ARTICOLO    | MP112C.IPS | DE [mm]                     | 2,66"  |
| dn                 | 1 1/2"     | dn                          | 1 1/2" |
| SDR DI PROGETTO    | 11         | Z [mm]                      | 3,86"  |