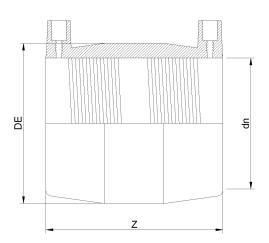

## MANICOTTO ELETTROSALDABILE IPS

| DETTAGLIO PRODOTTO |           | CARATTERISTICHE GEOMETRICHE |        |
|--------------------|-----------|-----------------------------|--------|
| CODICE ARTICOLO    | MP10C.IPS | DE [mm]                     | 13,70" |
| dn                 | 10"       | dn                          | 10"    |
| SDR DI PROGETTO    | 11        | Z [mm]                      | 9,80"  |