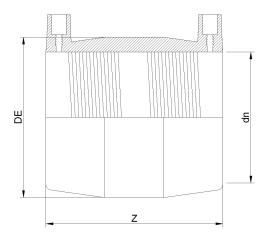

SCHEDA TECNICA SPECIFICA

**Fittings Inch** 

MANICOTTO ELETTROSALDABILE DIPS

| DETTAGLIO PRODOTTO |           | CARATTERISTICHE GEOMETRICHE |        |
|--------------------|-----------|-----------------------------|--------|
| CODICE ARTICOLO    | MP8C.DIPS | DE [mm]                     | 11,20" |
| dn                 | 8"        | dn                          | 8"     |
| SDR DI PROGETTO    | 11        | Z [mm]                      | 8,60"  |