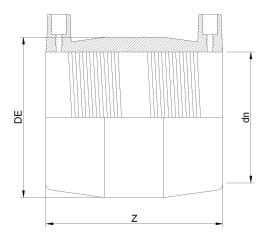

SCHEDA TECNICA SPECIFICA

**Fittings Inch** 

MANICOTTO ELETTROSALDABILE DIPS

| DETTAGLIO PRODOTTO |           | CARATTERISTICHE GEOMETRICHE |       |
|--------------------|-----------|-----------------------------|-------|
| CODICE ARTICOLO    | MP6C.DIPS | DE [mm]                     | 8,50" |
| dn                 | 6"        | dn                          | 6"    |
| SDR DI PROGETTO    | 11        | Z [mm]                      | 7,50" |