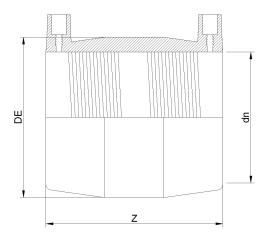

SCHEDA TECNICA SPECIFICA

**Fittings Inch** 

MANICOTTO ELETTROSALDABILE DIPS

| DETTAGLIO PRODOTTO |           | CARATTERISTICHE GEOMETRICHE |       |
|--------------------|-----------|-----------------------------|-------|
| CODICE ARTICOLO    | MP4C.DIPS | DE [mm]                     | 6,00" |
| dn                 | 4"        | dn                          | 4"    |
| SDR DI PROGETTO    | 11        | Z [mm]                      | 6,10" |