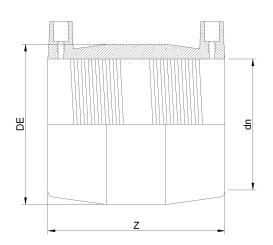

## MANICOTTO ELETTROSALDABILE DIPS

| DETTAGLIO PRODOTTO |            | CARATTE | CARATTERISTICHE GEOMETRICHE |  |
|--------------------|------------|---------|-----------------------------|--|
| CODICE ARTICOLO    | MP24C.DIPS | DE [mm] | 31,90"                      |  |
| dn                 | 24"        | dn      | 24"                         |  |
| SDR DI PROGETTO    | 11         | Z [mm]  | 20,30"                      |  |