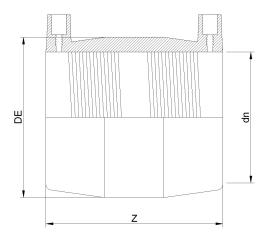

SCHEDA TECNICA SPECIFICA

**Fittings Inch** 

MANICOTTO ELETTROSALDABILE DIPS

| DETTAGLIO PRODOTTO |            | CARATTERISTICHE GEOMETRICHE |        |
|--------------------|------------|-----------------------------|--------|
| CODICE ARTICOLO    | MP20C.DIPS | DE [mm]                     | 27,44" |
| dn                 | 20"        | dn                          | 20"    |
| SDR DI PROGETTO    | 11         | Z [mm]                      | 19,53" |