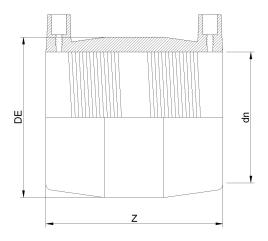

SCHEDA TECNICA SPECIFICA

**Fittings Inch** 

MANICOTTO ELETTROSALDABILE DIPS

| DETTAGLIO PRODOTTO |            | CARATTERISTICHE GEOMETRICHE |        |
|--------------------|------------|-----------------------------|--------|
| CODICE ARTICOLO    | MP18C.DIPS | DE [mm]                     | 24,95" |
| dn                 | 18"        | dn                          | 18"    |
| SDR DI PROGETTO    | 11         | Z [mm]                      | 17,90" |