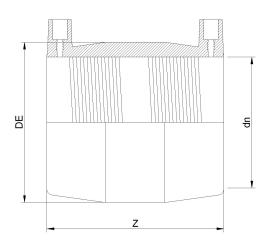

## MANICOTTO ELETTROSALDABILE DIPS

| DETTAGLIO PRODOTTO |            | CARATTERISTICHE GEOMETRICHE |        |
|--------------------|------------|-----------------------------|--------|
| CODICE ARTICOLO    | MP16C.DIPS | DE [mm]                     | 21,34" |
| dn                 | 16"        | dn                          | 16"    |
| SDR DI PROGETTO    | 11         | Z [mm]                      | 16,60" |