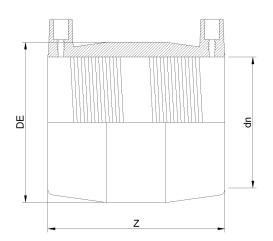

## MANICOTTO ELETTROSALDABILE DIPS

| DETTAGLIO PRODOTTO |            | CARA       | CARATTERISTICHE GEOMETRICHE |  |
|--------------------|------------|------------|-----------------------------|--|
| CODICE ARTICOLO    | MP14C.DIPS | DE [mm]    | 18,82"                      |  |
| dn                 | 14"        | dn         | 14"                         |  |
| SDR DI PROGETTO    | 11         | Z [mm]     | 13,86"                      |  |
|                    |            | Massa [kg] | 18.2                        |  |