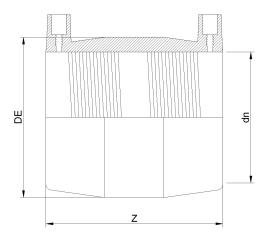

SCHEDA TECNICA SPECIFICA

**Fittings Inch** 

MANICOTTO ELETTROSALDABILE DIPS

| DETTAGLIO PRODOTTO |            | CARATTERISTICHE GEOMETRICHE |        |
|--------------------|------------|-----------------------------|--------|
| CODICE ARTICOLO    | MP12C.DIPS | DE [mm]                     | 16,30" |
| dn                 | 12"        | dn                          | 12"    |
| SDR DI PROGETTO    | 11         | Z [mm]                      | 11,81" |