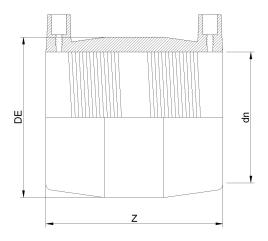

SCHEDA TECNICA SPECIFICA

**Fittings Inch** 

MANICOTTO ELETTROSALDABILE DIPS

| DETTAGLIO PRODOTTO |            | CARATTERISTICHE GEOMETRICHE |        |
|--------------------|------------|-----------------------------|--------|
| CODICE ARTICOLO    | MP10C.DIPS | DE [mm]                     | 13,60" |
| dn                 | 10"        | dn                          | 10"    |
| SDR DI PROGETTO    | 11         | Z [mm]                      | 9,80"  |