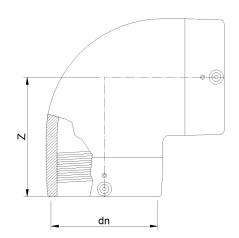

## GOMITO ELETTROSALDABILE 90° IPS

| DETTAGLIO PRODOTTO |            | CA     | CARATTERISTICHE GEOMETRICHE |  |
|--------------------|------------|--------|-----------------------------|--|
| CODICE ARTICOLO    | GE9P8C.IPS | dn     | 8"                          |  |
| dn                 | 8"         | Z [mm] | 10,00"                      |  |
| SDR DI PROGETTO    | 11         |        |                             |  |