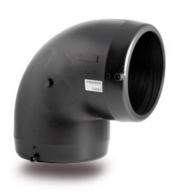

## GOMITO ELETTROSALDABILE 90° IPS

| DETTAGLIO PRODOTTO |            | CA     | CARATTERISTICHE GEOMETRICHE |  |
|--------------------|------------|--------|-----------------------------|--|
| CODICE ARTICOLO    | GE9P8C.IPS | dn     | 8"                          |  |
| dn                 | 8"         | Z [mm] | 10,00"                      |  |
| SDR DI PROGETTO    | 11         |        |                             |  |

<sup>\*</sup>The pictures are for illustrative purposes only. the product may differ in color and / or some of its parts