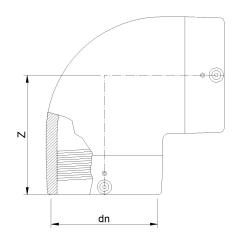

SCHEDA TECNICA SPECIFICA

**Fittings Inch** 

GOMITO ELETTROSALDABILE 90° IPS

| DETTAGLIO PRODOTTO |            | CARA   | CARATTERISTICHE GEOMETRICHE |  |
|--------------------|------------|--------|-----------------------------|--|
| CODICE ARTICOLO    | GE9P4C.IPS | dn     | 4"                          |  |
| dn                 | 4"         | Z [mm] | 5,91"                       |  |
| SDR DI PROGETTO    | 11         |        |                             |  |