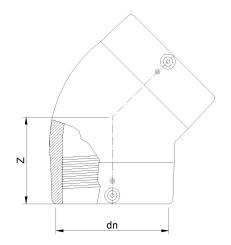

## GOMITO ELETTROSALDABILE 45° IPS

| DETTAGLIO PRODOTTO |            | CAF    | CARATTERISTICHE GEOMETRICHE |  |
|--------------------|------------|--------|-----------------------------|--|
| CODICE ARTICOLO    | GE4P3C.IPS | dn     | 3"                          |  |
| dn                 | 3"         | Z [mm] | 3,74"                       |  |
| SDR DI PROGETTO    | 11         |        |                             |  |