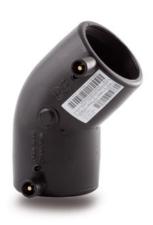

## GOMITO ELETTROSALDABILE 45° IPS

| DETTAGLIO PRODOTTO |            | CAF    | CARATTERISTICHE GEOMETRICHE |  |
|--------------------|------------|--------|-----------------------------|--|
| CODICE ARTICOLO    | GE4P3C.IPS | dn     | 3"                          |  |
| dn                 | 3"         | Z [mm] | 3,74"                       |  |
| SDR DI PROGETTO    | 11         |        |                             |  |

<sup>\*</sup>The pictures are for illustrative purposes only. the product may differ in color and / or some of its parts