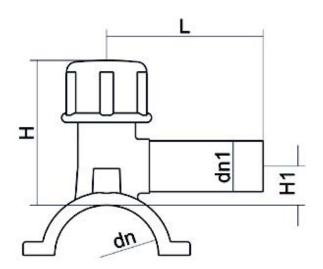

## SCHEDA TECNICA SPECIFICA Electrofusion fittings COLLARE DI PRESA IN CARICO

| DETTAGLIO PRODOTTO |             | C                | CARATTERISTICHE GEOMETRICHE |  |
|--------------------|-------------|------------------|-----------------------------|--|
| CODICE ARTICOLO    | CPCP050025C | dn               | 50                          |  |
| dn                 | 50 - 25     | d <sub>n</sub> 1 | 25                          |  |
| SDR DI PROGETTO    | 11          | H [mm]           | 91                          |  |
|                    |             | H1 [mm]          | 24                          |  |
|                    |             | L [mm]           | 95                          |  |