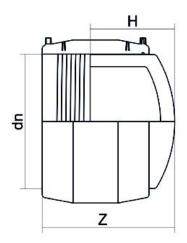

| SCHEDA TECNICA SPECIFICA |
|--------------------------|
| Fittings                 |
| TAPPO ELETTROSALDABILE   |

| DETTAGLIO PRODOTTO |          | CARATTERISTICHE GEOMETRICHE |      |
|--------------------|----------|-----------------------------|------|
| CODICE ARTICOLO    | CAEP040C | dn                          | 40   |
| dn                 | 40       | H [mm]                      | 64   |
| SDR DI PROGETTO    | 11       | Z [mm]                      | 110  |
|                    |          | Massa [kg]                  | 0.14 |