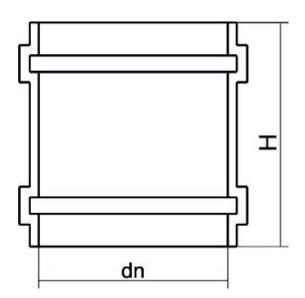

SCHEDA TECNICA SPECIFICA

Valves and fittings custom made

BIGIUNTO

| DETTAGLIO PRODOTTO |       | CARATTERISTICHE GEOMETRICHE |       |
|--------------------|-------|-----------------------------|-------|
| CODICE ARTICOLO    | B630A | dn                          | 630   |
| dn                 | 630   | Z [mm]                      | 380   |
| SDR DI PROGETTO    | 26    | Massa [kg]                  | 21.35 |