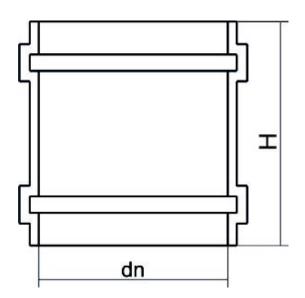

## SCHEDA TECNICA SPECIFICA

Valves and fittings custom made

**BIGIUNTO** 

| DETTAGLIO PRODOTTO |       | CARATTERISTICHE GEOMETRICHE |      |
|--------------------|-------|-----------------------------|------|
| CODICE ARTICOLO    | B560A | dn                          | 560  |
| dn                 | 560   | Z [mm]                      | 380  |
| SDR DI PROGETTO    | 26    | Massa [kg]                  | 17.9 |