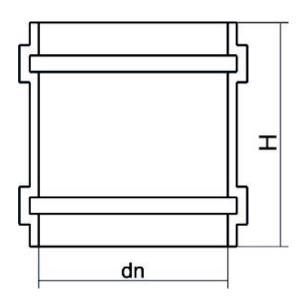

## SCHEDA TECNICA SPECIFICA

Valves and fittings custom made

**BIGIUNTO** 

| DETTAGLIO PRODOTTO |       | CARATTERISTICHE GEOMETRICHE |       |
|--------------------|-------|-----------------------------|-------|
| CODICE ARTICOLO    | B500A | dn                          | 500   |
| dn                 | 500   | Z [mm]                      | 360   |
| SDR DI PROGETTO    | 26    | Massa [kg]                  | 12.59 |