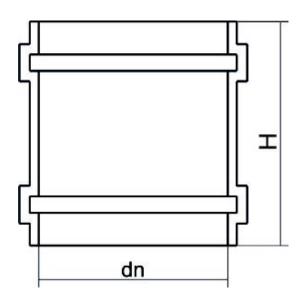

## SCHEDA TECNICA SPECIFICA

Valves and fittings custom made

**BIGIUNTO** 

| DETTAGLIO PRODOTTO |       | CARATTERISTICHE GEOMETRICHE |     |
|--------------------|-------|-----------------------------|-----|
| CODICE ARTICOLO    | B450A | dn                          | 450 |
| dn                 | 450   | Z [mm]                      | 340 |
| SDR DI PROGETTO    | 26    | Massa [kg]                  | 10  |