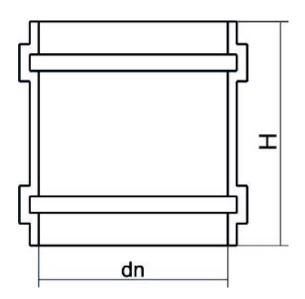

## SCHEDA TECNICA SPECIFICA

Valves and fittings custom made

**BIGIUNTO** 

| DETTAGLIO PRODOTTO |       | CARATTERISTICHE GEOMETRICHE |      |
|--------------------|-------|-----------------------------|------|
| CODICE ARTICOLO    | B400A | dn                          | 400  |
| dn                 | 400   | Z [mm]                      | 340  |
| SDR DI PROGETTO    | 26    | Massa [kg]                  | 8.51 |