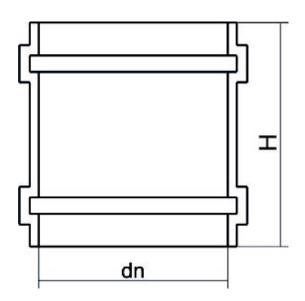

## SCHEDA TECNICA SPECIFICA

Valves and fittings custom made

**BIGIUNTO** 

| DETTAGLIO PRODOTTO |       | CARATTERISTICHE GEOMETRICHE |      |
|--------------------|-------|-----------------------------|------|
| CODICE ARTICOLO    | B315A | dn                          | 315  |
| dn                 | 315   | Z [mm]                      | 300  |
| SDR DI PROGETTO    | 26    | Massa [kg]                  | 5.18 |