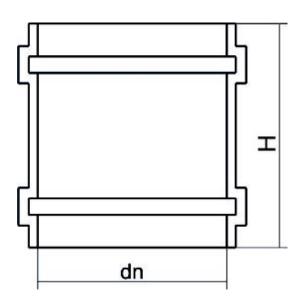

SCHEDA TECNICA SPECIFICA

Valves and fittings custom made

BIGIUNTO

| DETTAGLIO PRODOTTO |       | CARATTERISTICHE GEOMETRICHE |      |
|--------------------|-------|-----------------------------|------|
| CODICE ARTICOLO    | B250A | dn                          | 250  |
| dn                 | 250   | Z [mm]                      | 260  |
| SDR DI PROGETTO    | 26    | Massa [kg]                  | 2.79 |