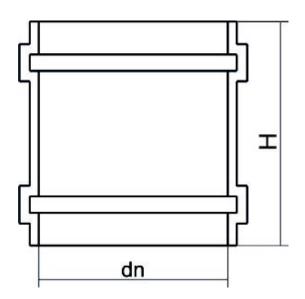

## SCHEDA TECNICA SPECIFICA

Valves and fittings custom made

**BIGIUNTO** 

| DETTAGLIO PRODOTTO |       | CARATTERISTICHE GEOMETRICHE |      |
|--------------------|-------|-----------------------------|------|
| CODICE ARTICOLO    | B225A | dn                          | 225  |
| dn                 | 225   | Z [mm]                      | 220  |
| SDR DI PROGETTO    | 26    | Massa [kg]                  | 1.94 |