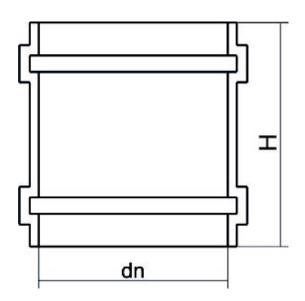

## SCHEDA TECNICA SPECIFICA

Valves and fittings custom made

**BIGIUNTO** 

| DETTAGLIO PRODOTTO |       | CARATTERISTICHE GEOMETRICHE |      |
|--------------------|-------|-----------------------------|------|
| CODICE ARTICOLO    | B200A | dn                          | 200  |
| dn                 | 200   | Z [mm]                      | 220  |
| SDR DI PROGETTO    | 26    | Massa [kg]                  | 1.38 |