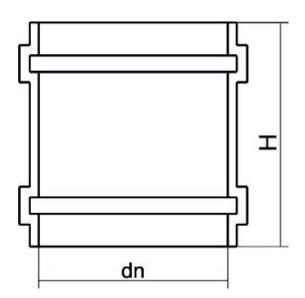

SCHEDA TECNICA SPECIFICA

Valves and fittings custom made

BIGIUNTO

| DETTAGLIO PRODOTTO |       | CARATTERISTICHE GEOMETRICHE |      |
|--------------------|-------|-----------------------------|------|
| CODICE ARTICOLO    | B160A | dn                          | 160  |
| dn                 | 160   | Z [mm]                      | 160  |
| SDR DI PROGETTO    | 26    | Massa [kg]                  | 0.78 |