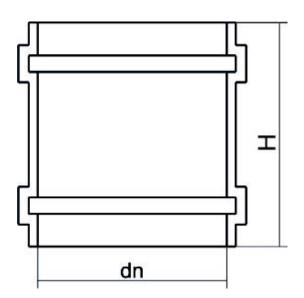

SCHEDA TECNICA SPECIFICA

Valves and fittings custom made

BIGIUNTO

| DETTAGLIO PRODOTTO |       | CARATTERISTICHE GEOMETRICHE |      |
|--------------------|-------|-----------------------------|------|
| CODICE ARTICOLO    | B125A | dn                          | 125  |
| dn                 | 125   | Z [mm]                      | 150  |
| SDR DI PROGETTO    | 26    | Massa [kg]                  | 0.49 |