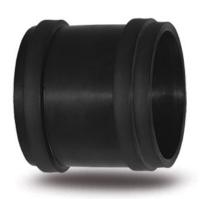

## SCHEDA TECNICA SPECIFICA

Valves and fittings custom made

**BIGIUNTO** 

| DETTAGLIO PRODOTTO |       | CARATTERISTICHE GEOMETRICHE |      |
|--------------------|-------|-----------------------------|------|
| CODICE ARTICOLO    | B110A | dn                          | 110  |
| dn                 | 110   | Z [mm]                      | 150  |
| SDR DI PROGETTO    | 26    | Massa [kg]                  | 0.33 |

<sup>\*</sup>The pictures are for illustrative purposes only. the product may differ in color and / or some of its parts