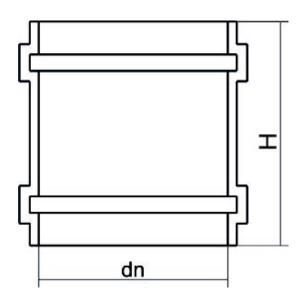

## SCHEDA TECNICA SPECIFICA

Valves and fittings custom made

**BIGIUNTO** 

| DETTAGLIO PRODOTTO |       | CARATTERISTICHE GEOMETRICHE |      |
|--------------------|-------|-----------------------------|------|
| CODICE ARTICOLO    | B110A | dn                          | 110  |
| dn                 | 110   | Z [mm]                      | 150  |
| SDR DI PROGETTO    | 26    | Massa [kg]                  | 0.33 |