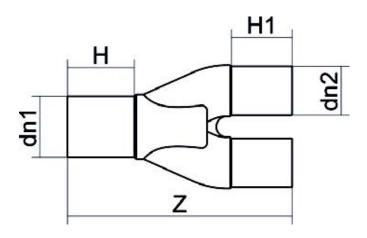

## SCHEDA TECNICA SPECIFICA Spigot Fittings Y CODOLO LUNGO

| DETTAGLIO PRODOTTO |            | CARA <sup>-</sup> | CARATTERISTICHE GEOMETRICHE |  |
|--------------------|------------|-------------------|-----------------------------|--|
| CODICE ARTICOLO    | YRP050040C | dn                | 50                          |  |
| dn                 | 50 - 40    | d <sub>n</sub> 1  | 40                          |  |
| SDR DI PROGETTO    | 11         | H [mm]            | 55                          |  |
|                    |            | H1 [mm]           | 49                          |  |
|                    |            | Z [mm]            | 186                         |  |
|                    |            | Massa [kg]        | 0.18                        |  |