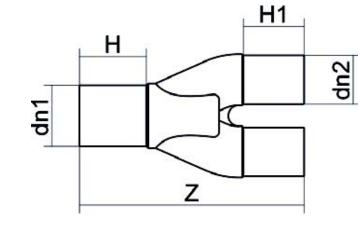

SCHEDA TECNICA SPECIFICA

**Spigot Fittings** 

Y CODOLO LUNGO

| DETTAGLIO PRODOTTO |            | CARATT     | CARATTERISTICHE GEOMETRICHE |  |
|--------------------|------------|------------|-----------------------------|--|
| CODICE ARTICOLO    | YRP040032C | dn         | 40                          |  |
| dn                 | 40 - 32    | dn1        | 32                          |  |
| SDR DI PROGETTO    | 11         | H [mm]     | 48                          |  |
|                    |            | H1 [mm]    | 45                          |  |
|                    | Z [mm]     | 164        |                             |  |
|                    |            | Massa [kg] | 0.12                        |  |