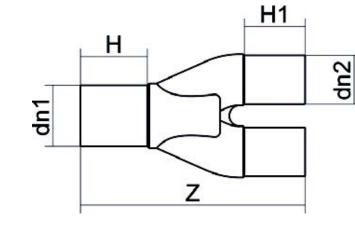

SCHEDA TECNICA SPECIFICA

**Spigot Fittings** 

Y CODOLO LUNGO

| DETTAGLIO PRODOTTO |            | CARAT      | CARATTERISTICHE GEOMETRICHE |  |
|--------------------|------------|------------|-----------------------------|--|
| CODICE ARTICOLO    | YRP032025C | dn         | 32                          |  |
| dn                 | 32 - 25    | dn1        | 25                          |  |
| SDR DI PROGETTO    | 11         | H [mm]     | 44                          |  |
|                    |            | H1 [mm]    | 41                          |  |
|                    |            | Z [mm]     | 158                         |  |
|                    |            | Massa [kg] | 0.08                        |  |